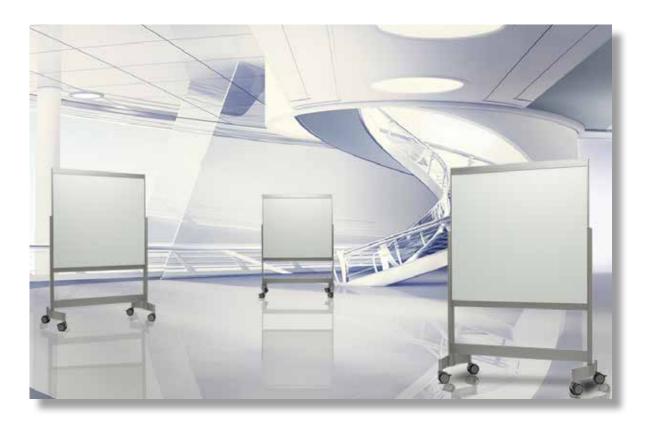

## VIP Mobile Magnetic Glassboard

- > Our designers have created a truly unique visual presentation product for the future.
- > The VIP Mobile Glassboard is a highly mobile, double-sided, magnetic, dry marker glassboard. It combines twice the writing surface with the ability to "pin" notices and announcements using magnets, and a safe, stable base on locking casters.
- >The VIP Mobile Magnetic Glassboard can be nested for storage. And the mobility allows for various linear arrangements like circles, semi-circles, straight lines, etc. This means you can create huddle spaces for group study without totally blocking out other areas of the room.
- > The VIP Mobile Magnetic Glassboard has the inherent ease of maintenance associated with glass and the minimal open frame allows for easy cleaning and air flow.

## **Dimensions:**

MAX SIZE: 54" w x 48"h

MAX BOARD DIMENSION: 57"w x 78"h

Custom sizes available, contact Corona Group.

HAE8150-B Basic Magnetic Glassboard Accessory Pack includes: 4 dry erase markers, eraser, 10 eraser refills, pkg of 6 rare earth magnets and Eximo Cleaner and cloth.