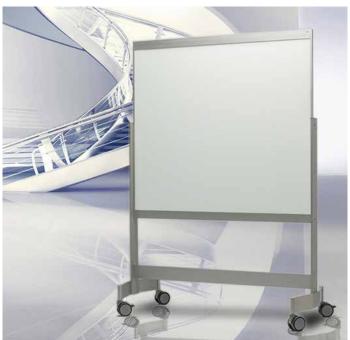

## VIP Mobile Magnetic Glassboard

- > Our designers have created a truly unique visual presentation product for the future.
- > The VIP Mobile Glassboard is a highly mobile, double-sided, magnetic, dry marker glassboard. It combines twice the writing surface with the ability to "pin" notices and announcements using magnets, and a safe, stable base on locking casters.
- >The VIP Mobile Magnetic Glassboard can be nested for storage. And the mobility allows for various linear arrangements like circles, semi-circles, straight lines, etc. This means you can create huddle spaces for group study without totally blocking out other areas of the room.
- > The VIP Mobile Magnetic Glassboard has the inherent ease of maintenance associated with glass and the minimal open frame allows for easy cleaning and air flow.

## **Dimensions:**

MAX SIZE: 54" w x 48"h

MAX BOARD DIMENSION: 57"w x 78"h

Custom sizes available, contact Corona Group.

HAE8150-B Basic Magnetic Glassboard Accessory Pack includes: 4 dry erase markers, eraser, 10 eraser refills, pkg of 6 rare earth magnets and Eximo Cleaner and cloth.